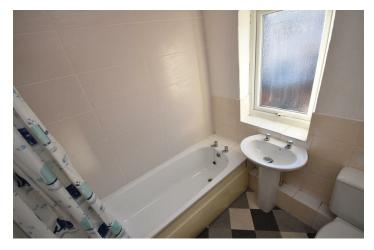

#### Bathroom

Panel bath, electric shower, WC, wash basin with tap, radiator, window to the rear elevation.