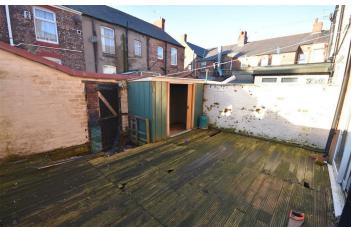

## Externally - Rear Elevation

Decked area, walled boundaries and gated access to the rear.

A: 20 Pensby Road, Heswall, CH60 7RE www.hewittadams.co.uk

T: 0151 342 8200

www.hewittadams.co.uk

A: 20 Pensby Road, Heswall, CH60 7RE