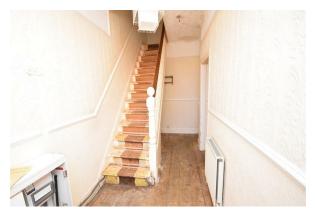

s with inset sink and drainer with taps, space for white goods, window to the rear elevation, wall mounted boiler. Open to the Dining Room.

## **Dining Room**

12'07x11'0 (3.84mx3.35m)

Sliding patio doors to the rear elevation, radiator.

## Landing

Access to the Bedrooms and Bathroom.

## Bedroom 1

14'11x9'11 (4.55mx3.02m)

Bay window to the front elevation, radiator.

## Bedroom 2

12'05x11'0 (3.78mx3.35m)

Window to the rear elevation, radiator.

## Bedroom 3

8'11x6'05 (2.72mx1.96m)

Window to the front elevation, radiator.

#### Bathroom

Panel bath, electric shower, WC, wash basin with tap, radiator, window to the rear elevation.

## **Externally - Front Elevation**

On street Parking.

## Externally - Rear Elevation

Decked area, walled boundaries and gated access to the rear.

















A: 20 Pensby Road, Heswall, CH60 7RE www.hewittadams.co.uk

T: 0151 342 8200

www.hewittadams.co.uk

A: 20 Pensby Road, Heswall, CH60 7RE

T: 0151 342 8200

Hewitt Adams Ltd. Registered in England

Company Reg No: 09987691

Company VAT No: 249324300

Company Reg No: 09987691 Hewitt Adams Ltd. Registered in England

Company VAT No: 249324300