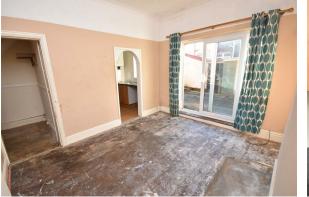

## **Dining Room**

12'07x11'0 (3.84mx3.35m)

Sliding patio doors to the rear elevation, radiator.