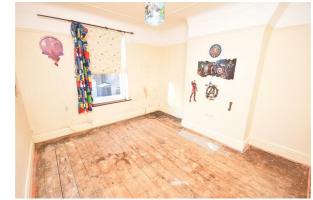

## Bedroom 2

12'05x11'0 (3.78mx3.35m)

Window to the rear elevation, radiator.

## Bedroom 3

8'11x6'05 (2.72mx1.96m)

Window to the front elevation, radiator.