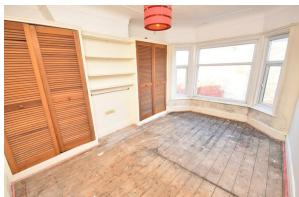

## Lounge

15'0x11'10 (4.57mx3.61m)

Bay window to the front elevation, radiator.

## Bedroom 1

14'11x9'11 (4.55mx3.02m)

Bay window to the front elevation, radiator.