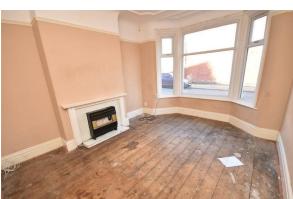

## Lounge

15'0x11'10 (4.57mx3.61m)

Bay window to the front elevation, radiator.