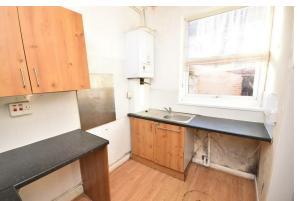

#### Kitchen

9'03x6'04 (2.82mx1.93m)

Wall and base units with inset sink and drainer with taps, space for white goods, window to the rear elevation, wall mounted boiler. Open to the Dining Room.