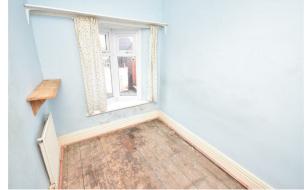

## Bedroom 2

12'05x11'0 (3.78mx3.35m)

Window to the rear elevation, radiator.

## Bedroom 3

8'11x6'05 (2.72mx1.96m)

Window to the front elevation, radiator.